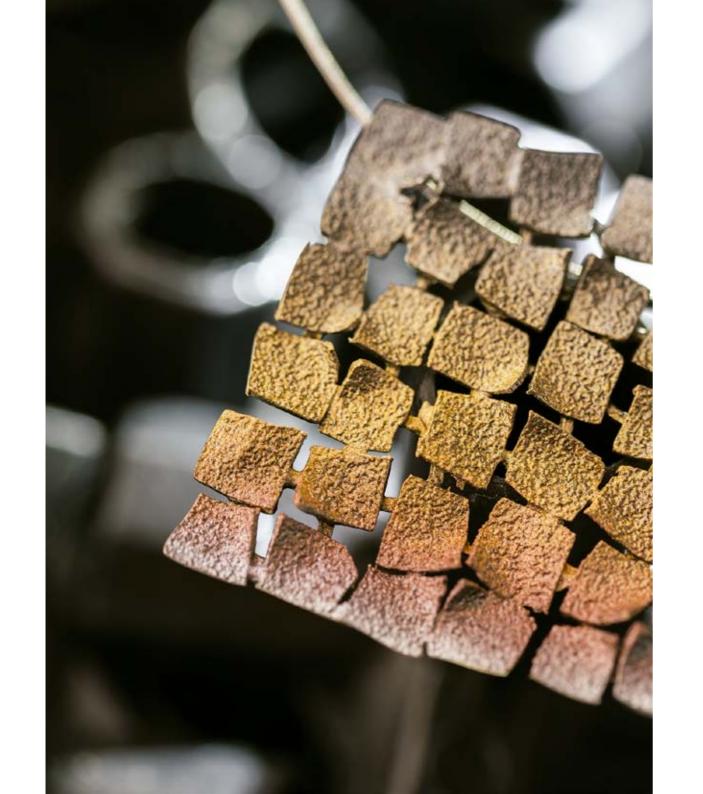

Orfega reinvents silversmithing by developing an innovative technique that makes it possible to melt silver and color.

SIMELTECH®: original designs, unconventional shapes and unique finishes that reveal the authentic "soul of silver".

Silver, when melted with pigments, takes on a new life and shows a renewed, warm and timeless beauty.

## TECHNIQUE

SIMELTECH®

# MATERIAL

925 sterling silver with natural pigments.

### COLORS

Available in different colors according to collection.