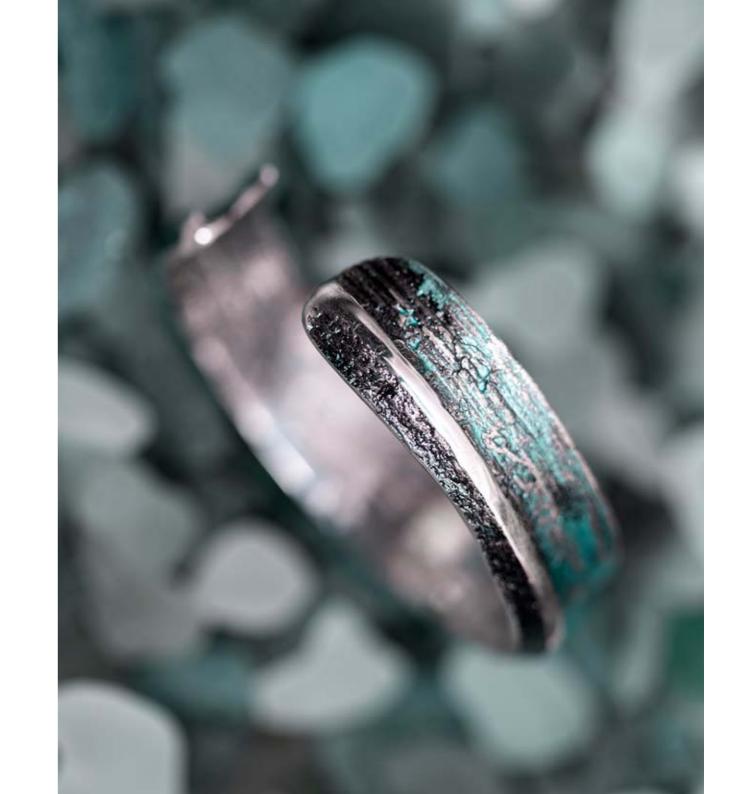

## TECHNIQUE

SIMELTECH®

## MATERIAL

925 sterling silver with natural pigments.

### COLORS

Available in different colors according to collection.