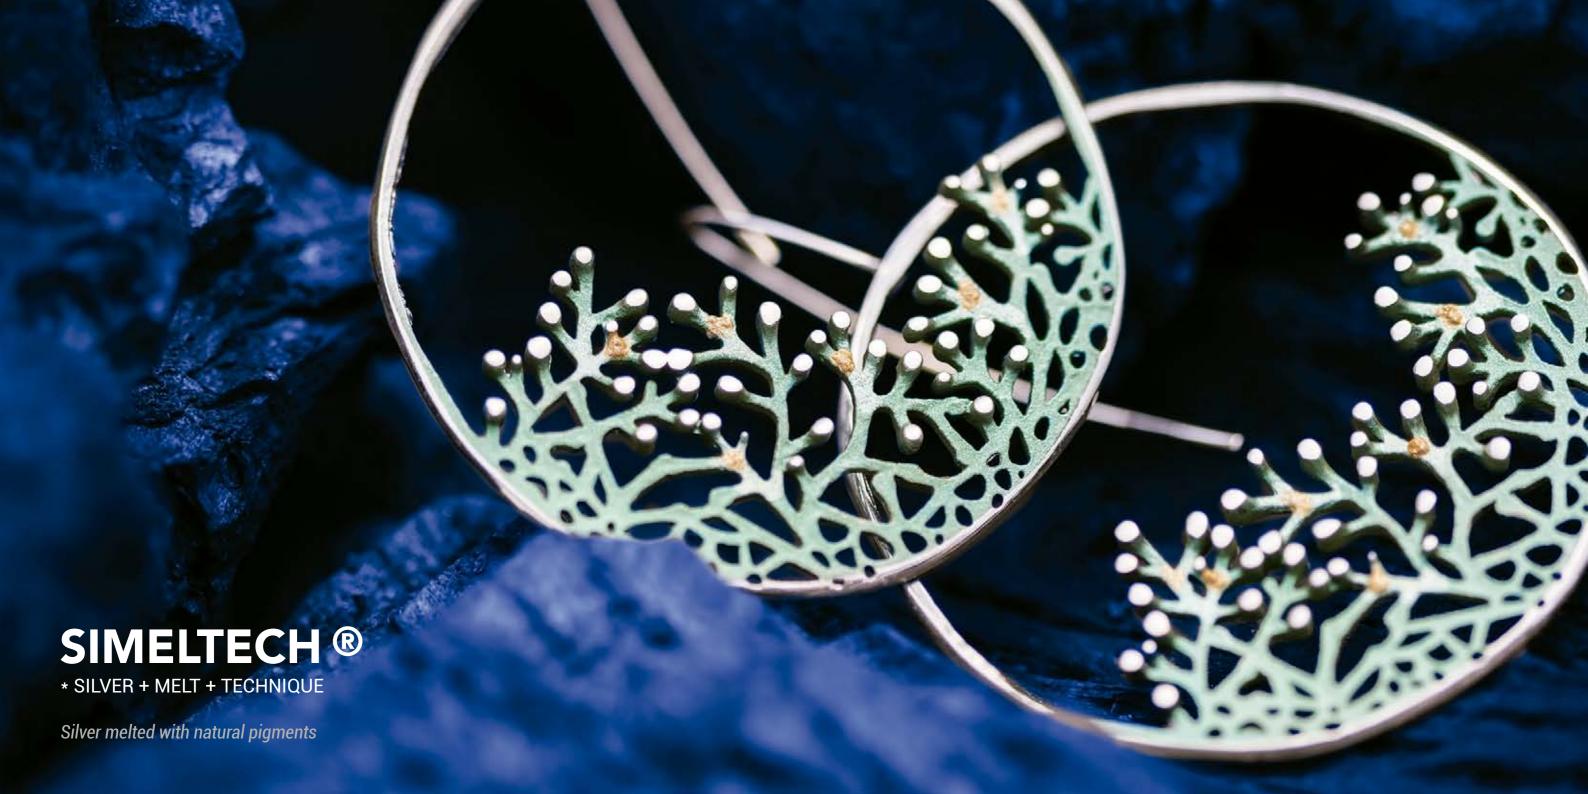

## TECHNIQUE

SIMELTECH®

## MATERIAL

925 sterling silver with natural pigments.

### COLORS

Available in different colors according to collection.