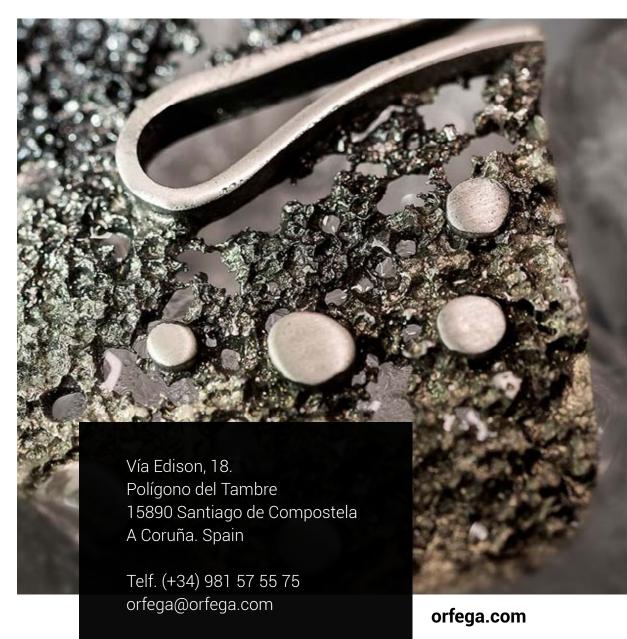

Orfega reinvents silversmithing by developing an innovative technique that makes it possible to melt silver and color.

SIMELTECH®: original designs, unconventional shapes and unique finishes that reveal the authentic "soul of silver".

Silver, when melted with pigments, takes on a new life and shows a renewed, warm and timeless beauty.

## TECHNIQUE

SIMELTECH®

# MATERIAL

925 sterling silver with natural pigments.

### COLORS

Available in different colors according to collection.