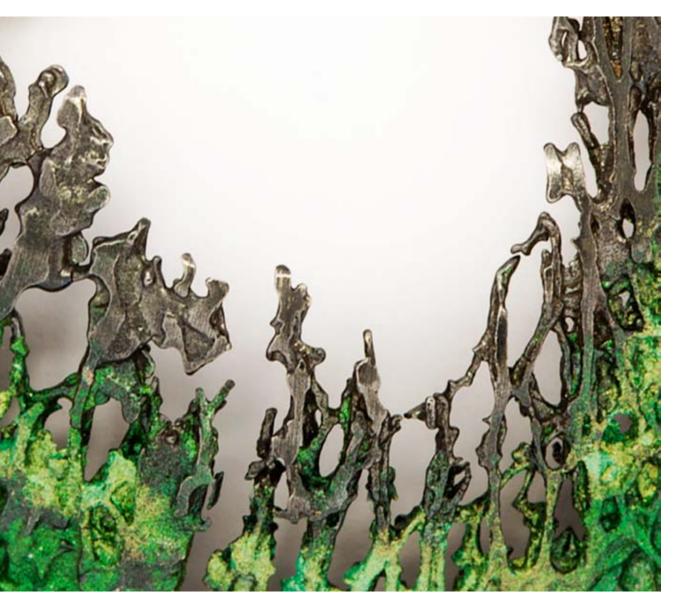

Orfega reinvents silversmithing by developing an innovative technique that makes it possible to melt silver and color.

SIMELTECH®: original designs, unconventional shapes and unique finishes that reveal the authentic "soul of silver".

Silver, when melted with pigments, takes on a new life and shows a renewed, warm and timeless beauty.

## TECHNIQUE

SIMELTECH®