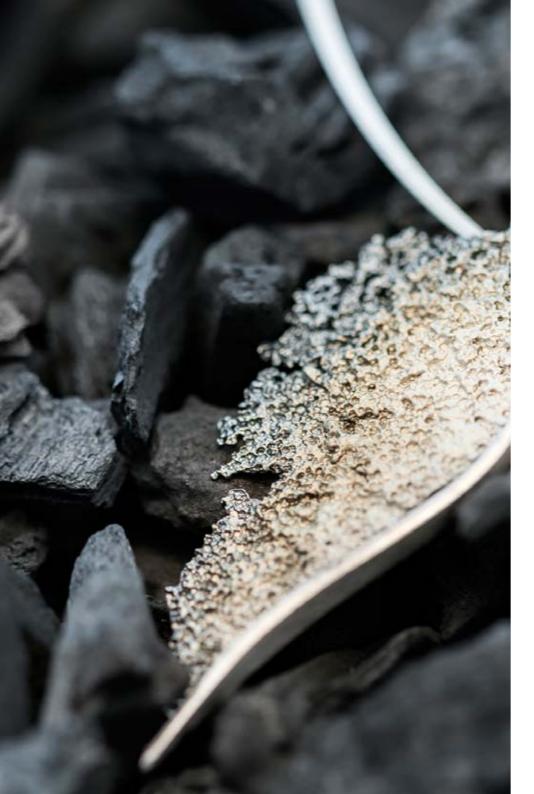

Orfega reinvents silversmithing by developing an innovative technique that makes it possible to melt silver and color.

SIMELTECH®: original designs, unconventional shapes and unique finishes that reveal the authentic "soul of silver".

Silver, when melted with pigments, takes on a new life and shows a renewed, warm and timeless beauty.

## TECHNIQUE

SIMELTECH®

# MATERIAL

925 sterling silver with natural pigments.

### COLORS

Available in different colors according to collection.