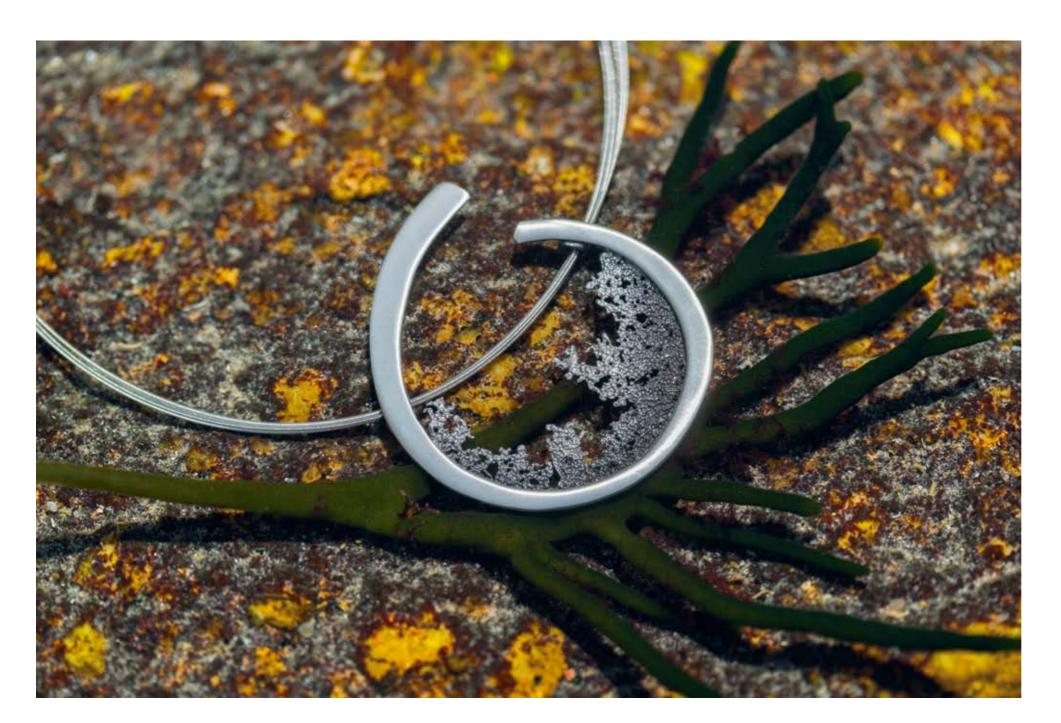

# MATERIAL

Matte 925 sterling silver, oxidized exterior and interior with natural pigments.

# **FORMATS**

Necklace (large and small), pendant (small), ring, brooch, earrings (hook and push back, various sizes).