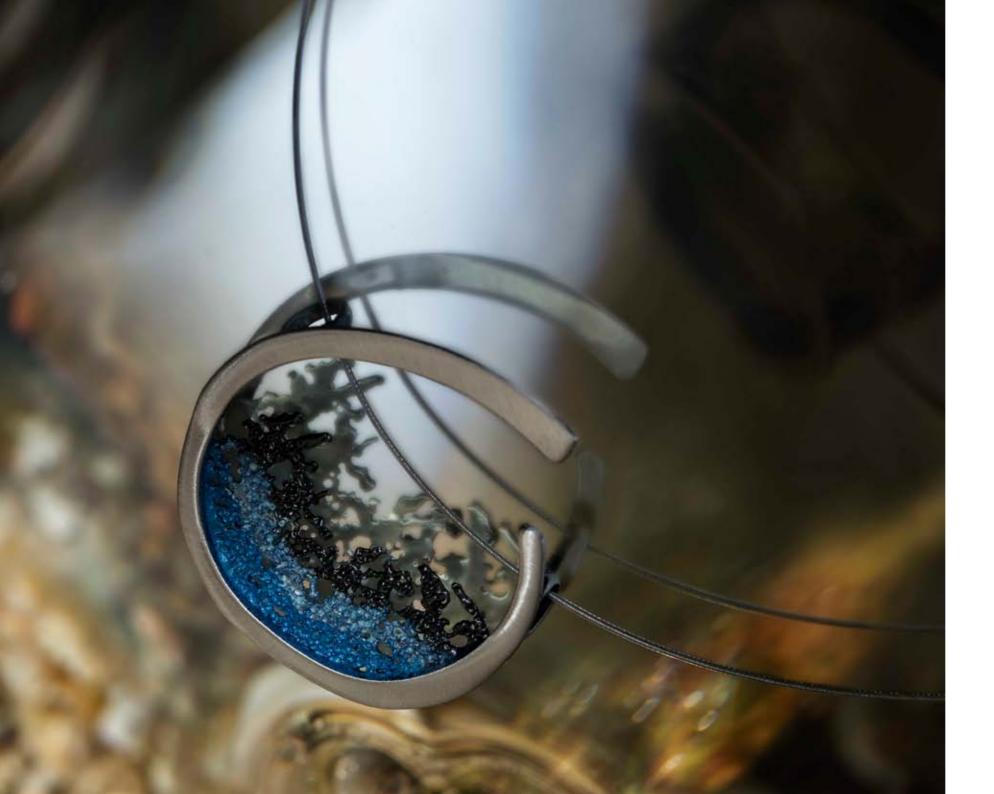

# MATERIAL

Matte 925 sterling silver, oxidized exterior and interior with natural pigments.

## **COLORS**

Blue, red, mauve, green, pink, ocher, golden, gray and burgundy.